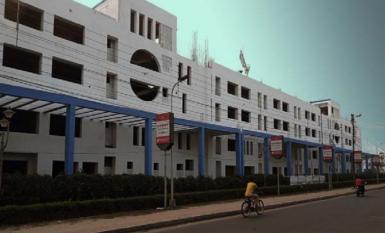

# WOMEN COLLEGE I JAMSHEDPUR

**Project Type :** Institutional **Status :** Completed

**Scope :** Architectural consultancy & Design Management Services

#### **Description :**

Site Area – 2.44 Acres Construction Area – 77,500 sq ft 26 Departments 7000+ students