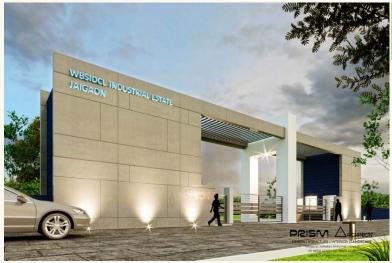

#### INDUSTRIAL PARK I ETHELBARI

**Project Type :** Industrial **Status :** Under Construction

**Scope :** Architectural consultancy & Preparation of DPR

#### **Description :**

Site Area – 42.7 Acres 59 Industrial Plots 15,500 Sq Ft office 32 Capacity Truck Terminal 3.2 Km Internal Road 2000 KLD ETP

DINGINA RIVER

50 m 150 m 0 m 100 m 200 m

#### INDUSTRIAL ESTATE | ALIPURDUAR

42.7 Acre Land | 59 Industrial Parcels | 3.2 KM Internal Roads 15,500 Sq ft Facility Office | 32 Bays Truck Terminal 12.8 Lac Litre Underground Water Tank | 2000 KLD ETP