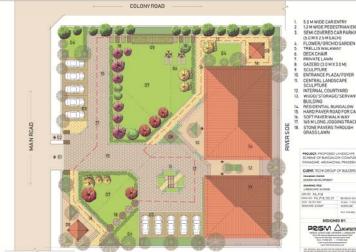

#### LANDSCAPE

**Project Type :** Landscape Design **Status :** Completed/ Under Construction

**Scope :** Design Consultancy & Supervision

**Description :** Site Area – Up to 5.0 Acre