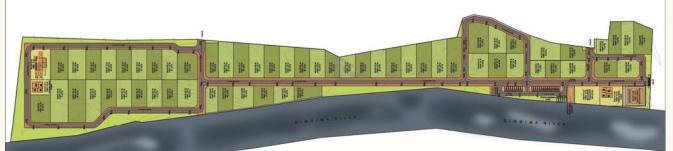

#### INDUSTRIAL PARK I ETHELBARI

**Project Type :** Industrial **Status :** Under Construction

**Scope :** Architectural consultancy & Preparation of DPR

#### **Description :**

Site Area – 42.7 Acres 59 Industrial Plots 15,500 Sq Ft office 32 Capacity Truck Terminal 3.2 Km Internal Road 2000 KLD ETP

DINGINA RIVER

50 m 150 m 0 m 100 m 200 m

#### INDUSTRIAL ESTATE | ALIPURDUAR

42.7 Acre Land | 59 Industrial Parcels | 3.2 KM Internal Roads 15,500 Sq ft Facility Office | 32 Bays Truck Terminal 12.8 Lac Litre Underground Water Tank | 2000 KLD ETP