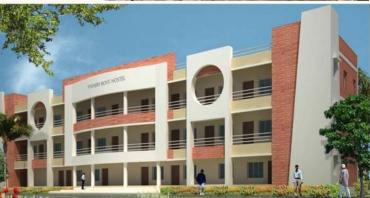

# WOMEN COLLEGE I JAMSHEDPUR

**Project Type :** Institutional **Status :** Completed

**Scope :** Architectural consultancy & Design Management Services

#### **Description :**

Site Area – 2.44 Acres Construction Area – 77,500 sq ft 26 Departments 7000+ students