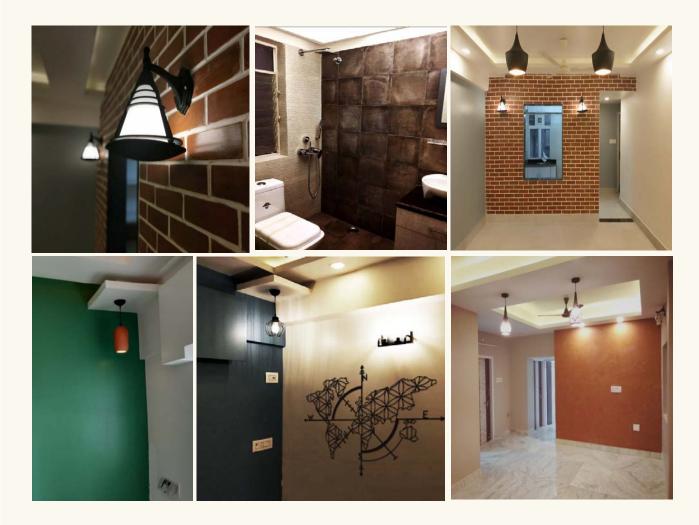

**Project Type :** Apartment Interior **Status :** Completed

**Scope :** Design + Execution

**Description :** Built Up Area – 800 to 2,000 Sq Ft

# BUDGET INTERIOR | KOLKATA