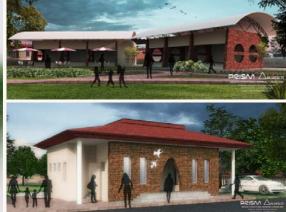

# WOMEN COLLEGE I JAMSHEDPUR

**Project Type :** Institutional **Status :** Completed

**Scope :** Architectural consultancy & Design Management Services

#### **Description :**

Site Area – 2.44 Acres Construction Area – 77,500 sq ft 26 Departments 7000+ students