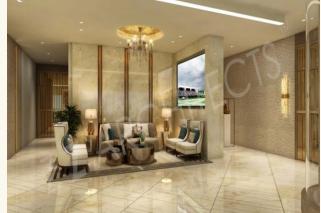

**Project Type :** Apartment Interior **Status :** Completed

**Scope :** Design + Execution

**Description :** Built Up Area – 800 to 2,000 Sq Ft

# BUDGET INTERIOR | KOLKATA