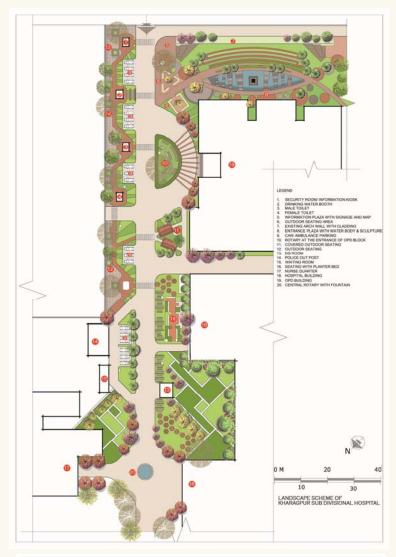

#### LANDSCAPE

**Project Type :** Landscape Design **Status :** Completed/ Under Construction

**Scope :** Design Consultancy & Supervision

**Description :** Site Area – Up to 5.0 Acre