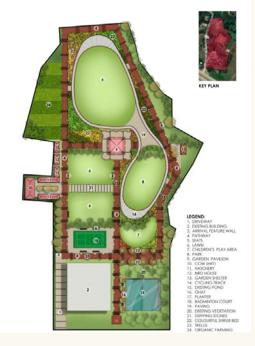

#### LANDSCAPE

**Project Type :** Landscape Design **Status :** Completed/ Under Construction

**Scope :** Design Consultancy & Supervision

**Description :** Site Area – Up to 5.0 Acre