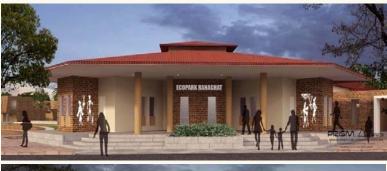

# ECOLOGICAL PARK | RANAGHAT

**Project Type :** Recreational **Status :** Under Construction

**Scope :** Architectural consultancy & Preparation of DPR

#### **Description :**

Site Area – 9.80 Acres Construction Area 35,500 sq ft Eco Tourism, SHG Hub, Handicraft Museum, Tropical Gardens, Kids & Elderly Entertainments, Water Recreations, Guest House, Food Plaza