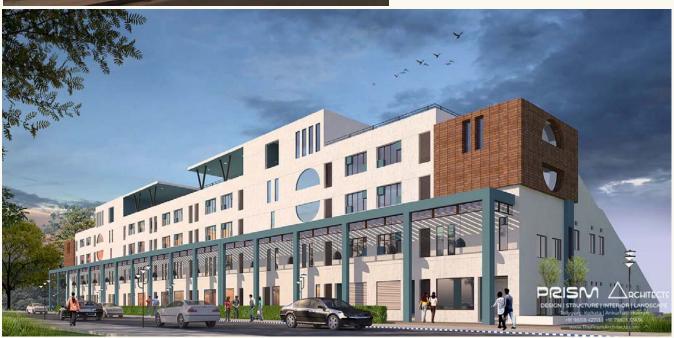

# WOMEN COLLEGE I JAMSHEDPUR

**Project Type :** Institutional **Status :** Completed

**Scope :** Architectural consultancy & Design Management Services

#### **Description :**

Site Area – 2.44 Acres Construction Area – 77,500 sq ft 26 Departments 7000+ students