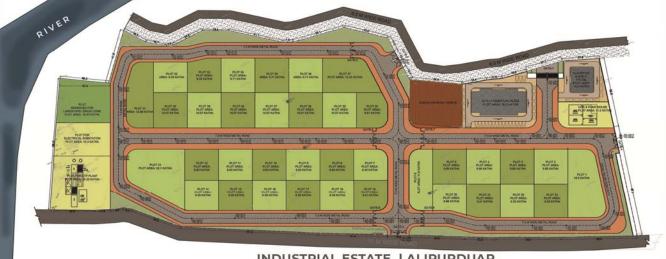

#### INDUSTRIAL ESTATE | ALIPURDUAR

42.7 Acre Land | 59 Industrial Parcels | 3.2 KM Internal Roads 15,500 Sq ft Facility Office | 32 Bays Truck Terminal 12.8 Lac Litre Underground Water Tank | 2000 KLD ETP

#### **Description :**

Site Area – 42.7 Acres 59 Industrial Plots 15,500 Sq Ft office 32 Capacity Truck Terminal 3.2 Km Internal Road 2000 KLD ETP

DINGINA RIVER

50 m 150 m 0 m 100 m 200 m

#### INDUSTRIAL PARK I ETHELBARI

**Project Type :** Industrial **Status :** Under Construction

**Scope :** Architectural consultancy & Preparation of DPR