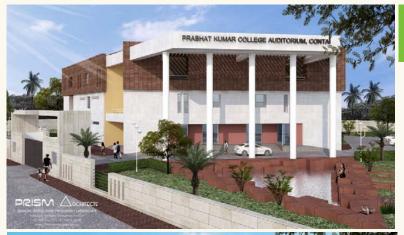

#### AUDITORIUM I MEDINIPUR

**Project Type :** Institutional **Status :** Under Construction

**Scope :** Architectural consultancy & Preparation of DPR

#### Description :

Site Area – 2.1 Acres Construction Area 56,505 sq ft 1250 seating capacity Auditorium