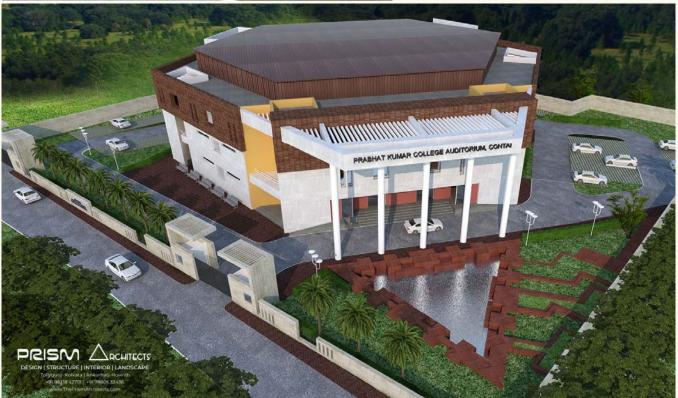

#### AUDITORIUM I MEDINIPUR

**Project Type :** Institutional **Status :** Under Construction

**Scope :** Architectural consultancy & Preparation of DPR

#### Description :

Site Area – 2.1 Acres Construction Area 56,505 sq ft 1250 seating capacity Auditorium