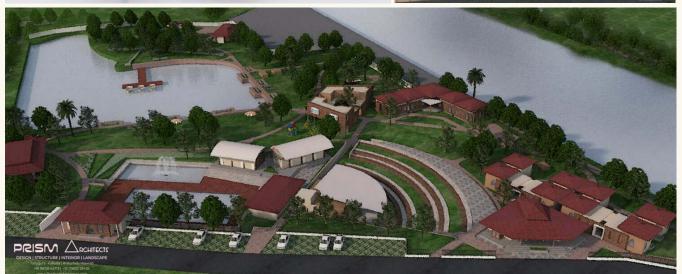

# ECOLOGICAL PARK | RANAGHAT

**Project Type :** Recreational **Status :** Under Construction

**Scope :** Architectural consultancy & Preparation of DPR

#### **Description :**

Site Area – 9.80 Acres Construction Area 35,500 sq ft Eco Tourism, SHG Hub, Handicraft Museum, Tropical Gardens, Kids & Elderly Entertainments, Water Recreations, Guest House, Food Plaza