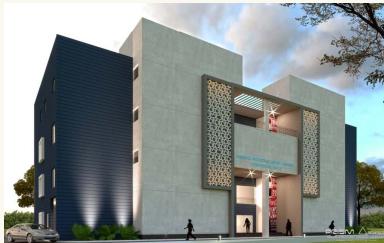

# WOMEN COLLEGE I JAMSHEDPUR

**Project Type :** Institutional **Status :** Completed

**Scope :** Architectural consultancy & Design Management Services

#### **Description :**

Site Area – 2.44 Acres Construction Area – 77,500 sq ft 26 Departments 7000+ students