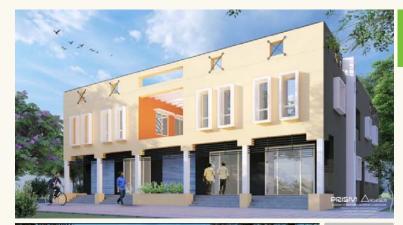

#### MIXED USE BUILDINGS

**Project Type :** Private Buildings **Status :** Completed/ Under Construction

**Scope :** Architectural consultancy

**Description :** Site Area – Up to 10 kathas Construction Area: 5,000-15,000 Sq Ft