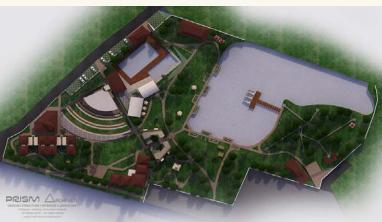

# ECOLOGICAL PARK | RANAGHAT

**Project Type :** Recreational **Status :** Under Construction

**Scope :** Architectural consultancy & Preparation of DPR

#### **Description :**

Site Area – 9.80 Acres Construction Area 35,500 sq ft Eco Tourism, SHG Hub, Handicraft Museum, Tropical Gardens, Kids & Elderly Entertainments, Water Recreations, Guest House, Food Plaza