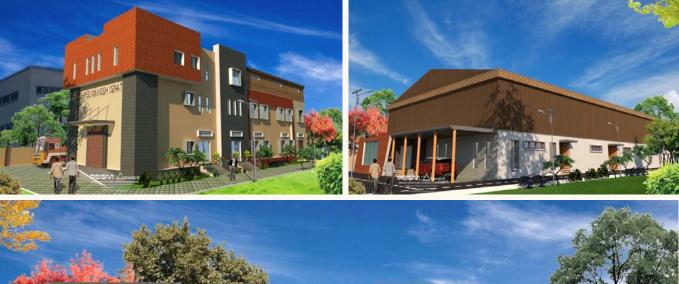

#### MIXED USE PUBLIC BUILDINGS

**Project Type :** Public Buildings **Status :** Completed/ Under Construction

**Scope :** Architectural consultancy

**Description :** Site Area – Up to 2.0 Acre Construction Area: 2,000-10,000 Sq Ft