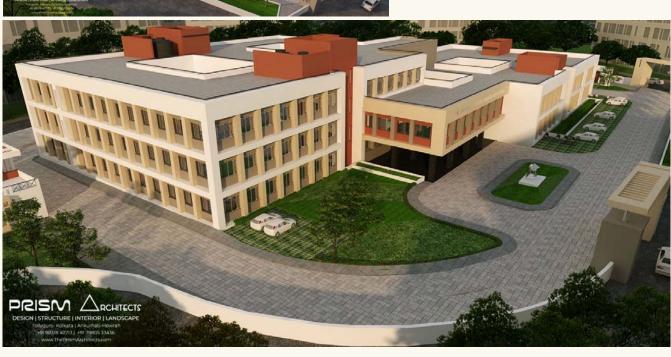

# WOMEN COLLEGE I JAMSHEDPUR

**Project Type :** Institutional **Status :** Completed

**Scope :** Architectural consultancy & Design Management Services

#### **Description :**

Site Area – 2.44 Acres Construction Area – 77,500 sq ft 26 Departments 7000+ students