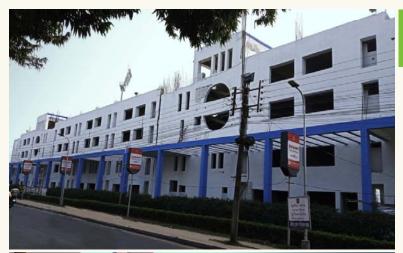

# WOMEN COLLEGE I JAMSHEDPUR

**Project Type :** Institutional **Status :** Completed

**Scope :** Architectural consultancy & Design Management Services

#### **Description :**

Site Area – 2.44 Acres Construction Area – 77,500 sq ft 26 Departments 7000+ students