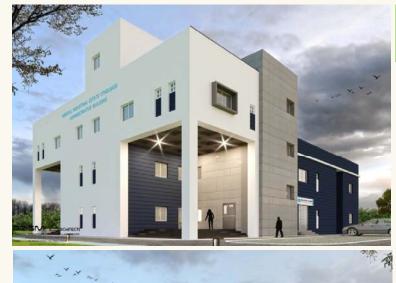

iption :** Site Area – 3.14 Acres Construction Area 65,505 sq ft 8,000 capacity Stadium 52 Rooms Guest House Commercial Hypermarket



PROJECTS







# ECOLOGICAL PARK | RANAGHAT

**Project Type :** Recreational **Status :** Under Construction

**Scope :** Architectural consultancy & Preparation of DPR

#### **Description :**

Site Area – 9.80 Acres Construction Area 35,500 sq ft Eco Tourism, SHG Hub, Handicraft Museum, Tropical Gardens, Kids & Elderly Entertainments, Water Recreations, Guest House, Food Plaza















#### AUDITORIUM I MEDINIPUR

**Project Type :** Institutional **Status :** Under Construction

**Scope :** Architectural consultancy & Preparation of DPR

#### Description :

Site Area – 2.1 Acres Construction Area 56,505 sq ft 1250 seating capacity Auditorium













#### INDUSTRIAL PARK I ETHELBARI

**Project Type :** Industrial **Status :** Under Construction

**Scope :** Architectural consultancy & Preparation of DPR

#### **Description :**

Site Area – 42.7 Acres 59 Industrial Plots 15,500 Sq Ft office 32 Capacity Truck Terminal 3.2 Km Internal Road 2000 KLD ETP



DINGINA RIVER



50 m 150 m 0 m 100 m 200 m

#### INDUSTRIAL ESTATE | ALIPURDUAR

42.7 Acre Land | 59 Industrial Parcels | 3.2 KM Internal Roads 15,500 Sq ft Facility Office | 32 Bays Truck Terminal 12.8 Lac Litre Underground Water Tank | 2000 KLD ETP









**Project Type :** Industrial **Status :** Under Construction

**Scope :** Architectural consultancy & Preparation of DPR

#### **Description :**

Site Area – 13.5 Acres 37 Industrial Plots 10,000 Sq Ft office 31,000 Sq Ft Co