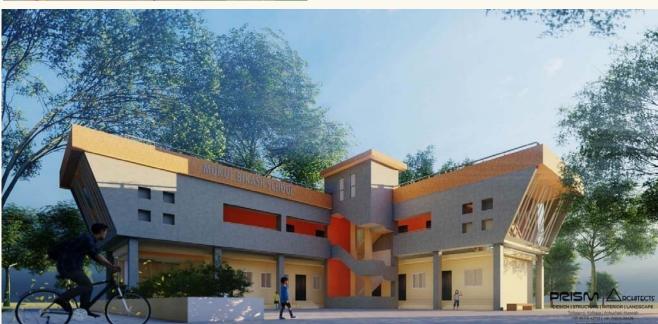

#### MIXED USE PUBLIC BUILDINGS

**Project Type :** Public Buildings **Status :** Completed/ Under Construction

**Scope :** Architectural consultancy

**Description :** Site Area – Up to 2.0 Acre Construction Area: 2,000-10,000 Sq Ft