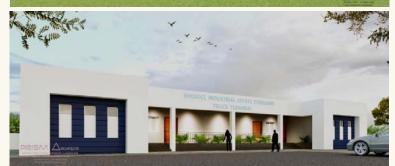

# FOOTBALL STADIUM | KALYANI

**Project Type :** Recreational **Status :** Under Construction

**Scope :** Architectural consultancy

**Description :** Site Area – 3.14 Acres Construction Area 65,505 sq ft 8,000 capacity Stadium 52 Rooms Guest House Commercial Hypermarket