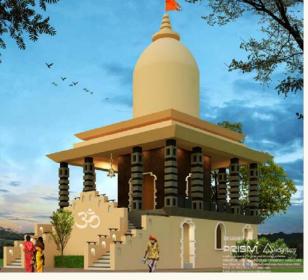

#### MIXED USE PUBLIC BUILDINGS

**Project Type :** Public Buildings **Status :** Completed/ Under Construction

**Scope :** Architectural consultancy

**Description :** Site Area – Up to 2.0 Acre Construction Area: 2,000-10,000 Sq Ft