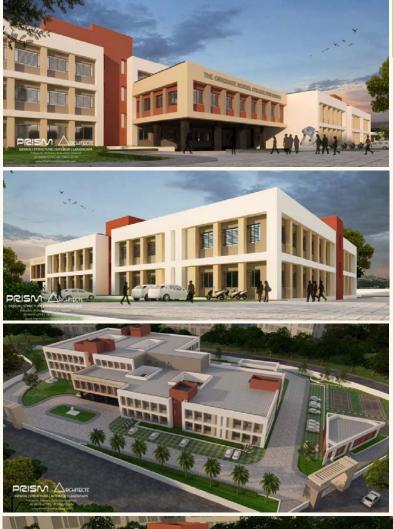

# WOMEN COLLEGE I JAMSHEDPUR

**Project Type :** Institutional **Status :** Completed

**Scope :** Architectural consultancy & Design Management Services

#### **Description :**

Site Area – 2.44 Acres Construction Area – 77,500 sq ft 26 Departments 7000+ students