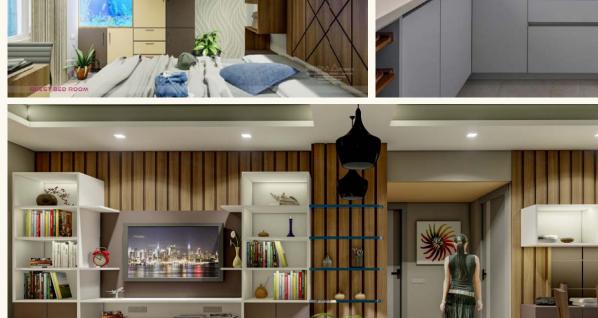

### APAERTMENT INTERIOR I KOLKATA

Project Type: Miscellaneous Apartment

Interior

**Status:** Completed

**Scope:** Design + Execution

**Description:** 

Built Up Area – 800 to 2,000 Sq Ft

### APAERTMENT INTERIOR I KOLKATA