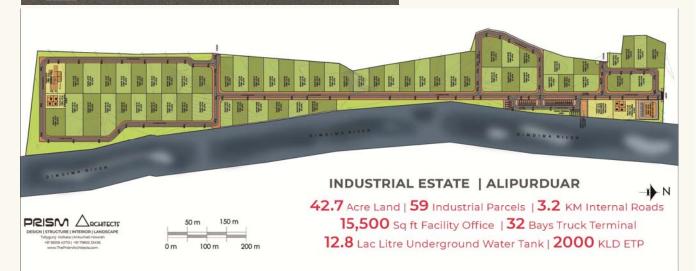

### INDUSTRIAL PARK I ETHELBARI

**Project Type :** Industrial **Status :** Under Construction

**Scope:** Architectural consultancy &

Preparation of DPR

### **Description:**

Site Area – 42.7 Acres 59 Industrial Plots 15,500 Sq Ft office 32 Capacity Truck Terminal 3.2 Km Internal Road 2000 KLD ETP