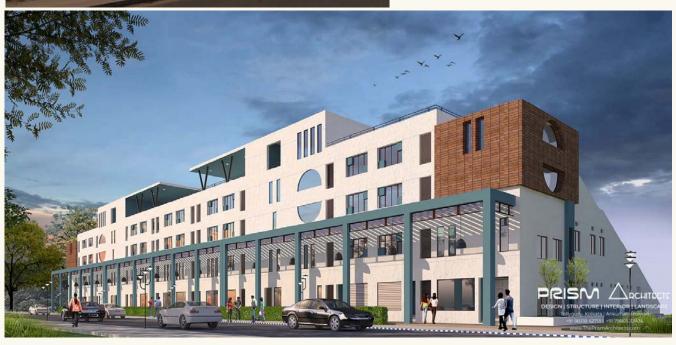

### COMMERCIAL HUB I NADIA

### **Description:**

Site Area – 13.5 Acres 37 Industrial Plots 10,000 Sq Ft office 31,000 Sq Ft Commercial Complex 2.0 Km Internal Road 800 KLD ETP

**Project Type:** Commercial

**Status:** Completed

**Scope:** Architectural consultancy

**Description:** 

Site Area – 1.8 Acres

Construction Area: 6,500 Sq Ft Part of Large Industrial Complex