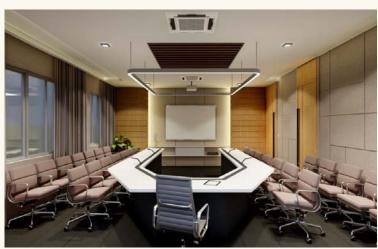

### LUXURY INTERIOR | KOLKATA

**Project Type:** Penthouse Interior

**Status:** Completed

Scope: Design Management Principal Architect: ZZA, Mumbai

**Description:** 

Area – 28,500 Sq Ft

Picture Courtesy: ZZA Architects, Mumbai