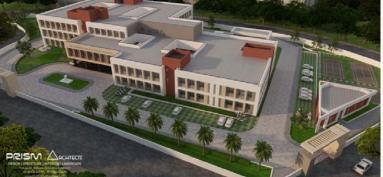

### **WOMEN COLLEGE I JAMSHEDPUR**

Project Type : Institutional
Status : Completed

**Scope :** Architectural consultancy & Design Management Services

### **Description:**

Site Area – 2.44 Acres Construction Area – 77,500 sq ft 26 Departments 7000+ students