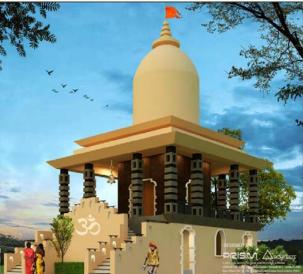

### MIXED USE PUBLIC BUILDINGS

**Project Type:** Public Buildings **Status:** Completed/ Under

Construction

**Scope:** Architectural

consultancy **Description:** 

Site Area – Up to 2.0 Acre

Construction Area: 3,000-15,000

Sq Ft