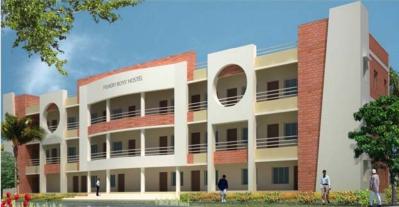

### **WOMEN COLLEGE I JAMSHEDPUR**

Project Type : Institutional
Status : Completed

**Scope :** Architectural consultancy & Design Management Services

### **Description:**

Site Area – 2.44 Acres Construction Area – 77,500 sq ft 26 Departments 7000+ students