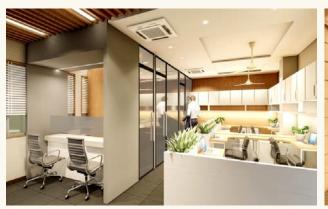

### APAERTMENT INTERIOR I KOLKATA

Project Type: Miscellaneous Apartment

Interior

**Status:** Completed

**Scope:** Design + Execution

**Description:** 

Built Up Area – 800 to 2,000 Sq Ft

### APAERTMENT INTERIOR I KOLKATA