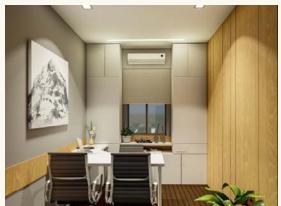

### APAERTMENT INTERIOR I KOLKATA

Project Type: Miscellaneous Apartment

Interior

**Status:** Completed

**Scope:** Design + Execution

**Description:** 

Built Up Area – 800 to 2,000 Sq Ft

### APAERTMENT INTERIOR I KOLKATA