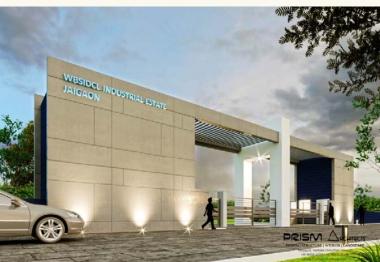

### INDUSTRIAL PARK I JAIGAON

Project Type: Industrial **Status:** Under Construction

Scope: Architectural consultancy &

Preparation of DPR

### **Description:**

Site Area – 13.5 Acres 37 Industrial Plots 10,000 Sq Ft office 31,000 Sq Ft Commercial Complex 2.0 Km Internal Road 800 KLD ETP

**Project Type:** Commercial

**Status:** Completed

**Scope:** Architectural consultancy