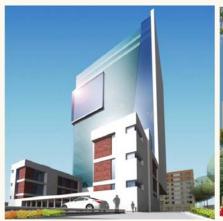

### **Description:**

Site Area – 13.5 Acres 37 Industrial Plots 10,000 Sq Ft office 31,000 Sq Ft Commercial Complex 2.0 Km Internal Road 800 KLD ETP

**Project Type:** Commercial

**Status:** Completed

**Scope:** Architectural consultancy

**Description:** 

Site Area – 1.8 Acres

Construction Area: 6,500 Sq Ft Part of Large Industrial Complex

### OFFICE | KHARAGPUR