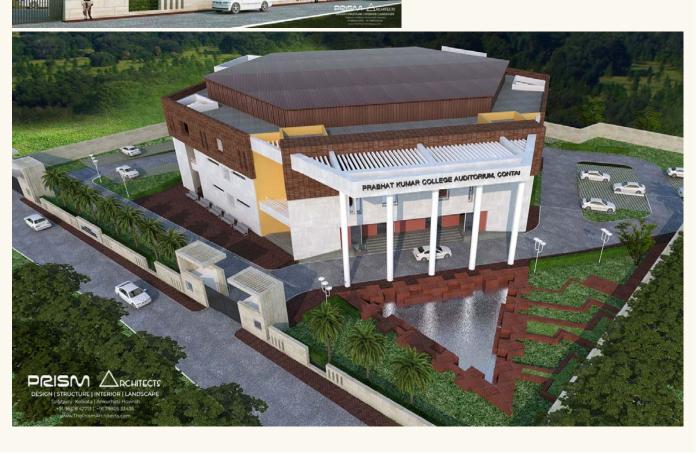

### AUDITORIUM I MEDINIPUR

**Project Type:** Institutional **Status:** Under Construction

**Scope:** Architectural consultancy &

Preparation of DPR

### **Description:**

Site Area – 2.1 Acres Construction Area 56,505 sq ft 1250 seating capacity Auditorium

**Project Type :** Commercial **Status :** Under Construction **Scope :** Architectural consultancy