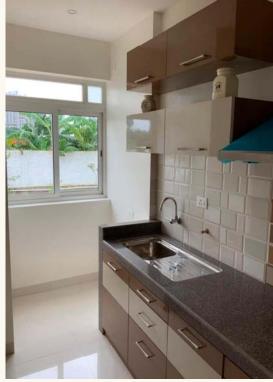

### APAERTMENT INTERIOR I KOLKATA

Project Type: Miscellaneous Apartment

Interior

**Status:** Completed

**Scope:** Design + Execution

**Description:** 

Built Up Area – 800 to 2,000 Sq Ft

### APAERTMENT INTERIOR I KOLKATA