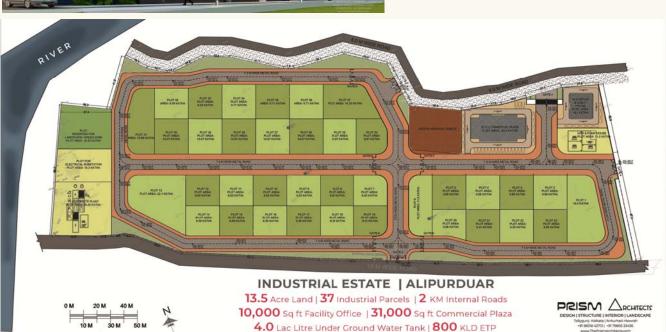

### INDUSTRIAL PARK I JAIGAON

Project Type: Industrial **Status:** Under Construction

Scope: Architectural consultancy &

Preparation of DPR

### **Description:**

Site Area – 13.5 Acres 37 Industrial Plots 10,000 Sq Ft office 31,000 Sq Ft Commercial Complex 2.0 Km Internal Road 800 KLD ETP

**Project Type:** Commercial

**Status:** Completed

**Scope:** Architectural consultancy