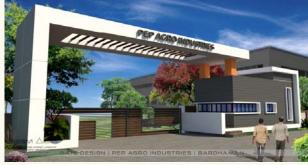

### INDUSTRIAL PARK I ETHELBARI

**Project Type :** Industrial **Status :** Under Construction

**Scope:** Architectural consultancy &

Preparation of DPR

### **Description:**

Site Area – 42.7 Acres 59 Industrial Plots 15,500 Sq Ft office 32 Capacity Truck Terminal 3.2 Km Internal Road 2000 KLD ETP