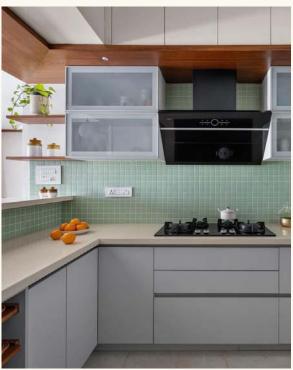

### APAERTMENT INTERIOR I KOLKATA

Project Type: Miscellaneous Apartment

Interior

**Status:** Completed

**Scope:** Design + Execution

**Description:** 

Built Up Area – 800 to 2,000 Sq Ft

### APAERTMENT INTERIOR I KOLKATA