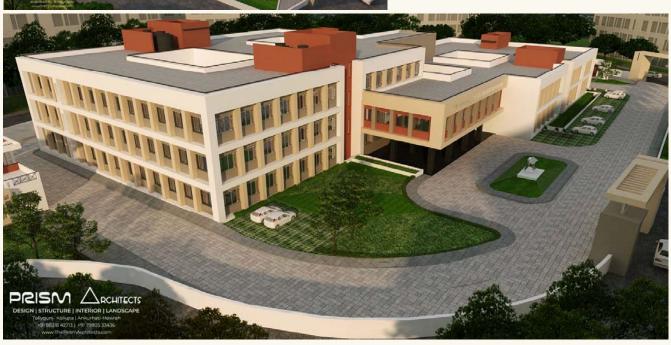

### **WOMEN COLLEGE I JAMSHEDPUR**

Project Type : Institutional
Status : Completed

**Scope :** Architectural consultancy & Design Management Services

### **Description:**

Site Area – 2.44 Acres Construction Area – 77,500 sq ft 26 Departments 7000+ students