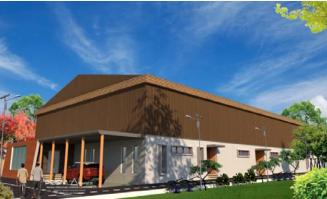

### INDUSTRIAL STRUCTURES

**Project Type:** Steel Structures **Status:** Completed/ Under

Construction

**Scope:** Architectural consultancy

### **Description:**

Site Area – 0.5 Acre to 2.5 Acre Construction Area: 5,000 - 40,000 Sq Ft