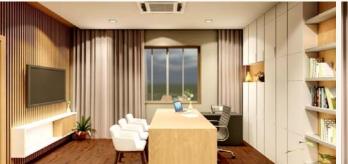

### APAERTMENT INTERIOR I KOLKATA

Project Type: Miscellaneous Apartment

Interior

**Status:** Completed

**Scope:** Design + Execution

**Description:** 

Built Up Area – 800 to 2,000 Sq Ft

### APAERTMENT INTERIOR I KOLKATA