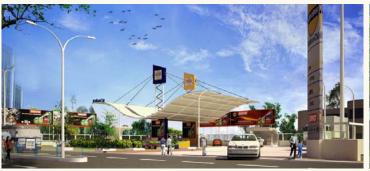

### **Description:**

Site Area – 13.5 Acres 37 Industrial Plots 10,000 Sq Ft office 31,000 Sq Ft Commercial Complex 2.0 Km Internal Road 800 KLD ETP

**Project Type:** Commercial

**Status:** Completed

**Scope:** Architectural consultancy

**Description:** 

Site Area – 1.8 Acres

Construction Area: 6,500 Sq Ft Part of Large Industrial Complex