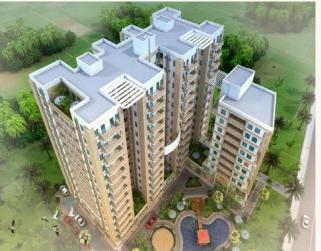

00 KLD ETP











### INDUSTRIAL PARK I JAIGAON

Project Type: Industrial **Status:** Under Construction

Scope: Architectural consultancy &

Preparation of DPR

### **Description:**

Site Area – 13.5 Acres 37 Industrial Plots 10,000 Sq Ft office 31,000 Sq Ft Commercial Complex 2.0 Km Internal Road 800 KLD ETP







**Project Type:** Commercial

**Status:** Completed

**Scope:** Architectural consultancy

**Description:** 

Site Area – 1.8 Acres

Construction Area: 6,500 Sq Ft Part of Large Industrial Complex

### OFFICE | KHARAGPUR









### APARTMENT BUILDINGS

**Project Type:** Multi Apartments

Residence

**Status:** Completed/ Under

Construction

**Scope:** Architectural consultancy

**Description:** 

Site Area – 4 katha to 20 Katha

Construction Area: 5,000 – 30,000 Sq Ft











**Project Type :** Multi Apartments Residence **Status :** Completed/ Under Construction

**Scope:** Architectural consultancy

### **Description:**

Site Area – 4 katha to 20 Katha

Construction Area: 5,000 - 30,000 Sq Ft

### **APARTMENT BUILDINGS**













### **FAMILY RESIDENCE**

**Project Type :** Family Residence **Status :** Completed/ Under

Construction

**Scope:** Architectural consultancy

**Description:** 

Site Area – Up to 5 katha

Construction Area: 2500 – 6000 Sq Ft











### **FAMILY RESIDENCE**

**Project Type:** Family Residence **Status:** Completed/ Under

Construction

**Scope:** Architectural consultancy

Description :

Site Area – Up to 5 katha

Construction Area: 2500 – 6000 Sq Ft















### INDUSTRIAL STRUCTURES

**Project Type:** Stee