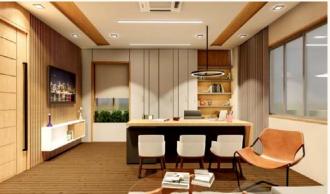

### APAERTMENT INTERIOR I KOLKATA

Project Type: Miscellaneous Apartment

Interior

**Status:** Completed

**Scope:** Design + Execution

**Description:** 

Built Up Area – 800 to 2,000 Sq Ft

### APAERTMENT INTERIOR I KOLKATA