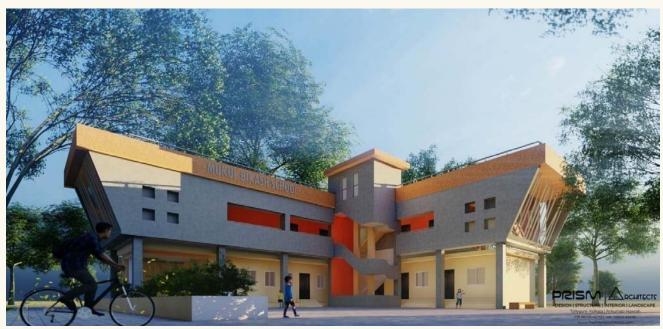

### INSTITUTION INTERIOR | AMTOLA

Project Type: School Admin Block

Interior

Status: Ongoing

**Scope:** Design + Supervision

**Description:** Area – 6850 Sq Ft