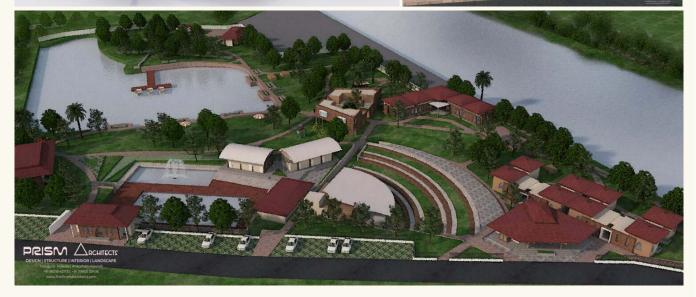

### **ECOLOGICAL PARK I RANAGHAT**

**Project Type:** Recreational **Status:** Under Construction

**Scope :** Architectural consultancy & Preparation of DPR

### **Description:**

Site Area – 9.80 Acres Construction Area 35,500 sq ft Eco Tourism, SHG Hub, Handicraft Museum, Tropical Gardens, Kids & Elderly Entertainments, Water Recreations, Guest House, Food Plaza