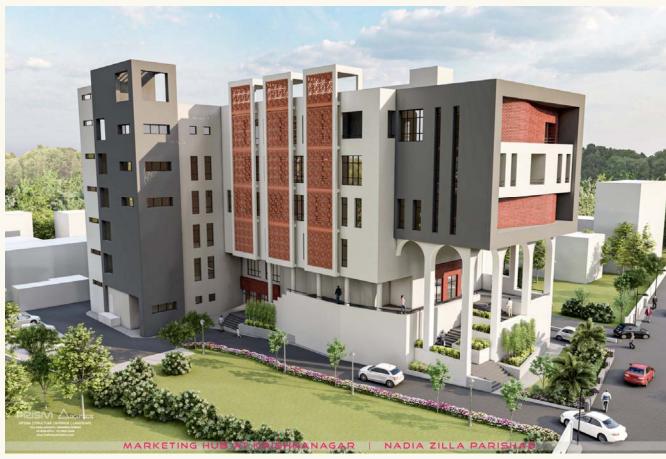

tus:** Under Construction

**Scope :** Architectural consultancy & Preparation of DPR

### **Description:**

Site Area – 9.80 Acres Construction Area 35,500 sq ft Eco Tourism, SHG Hub, Handicraft Museum, Tropical Gardens, Kids & Elderly Entertainments, Water Recreations, Guest House, Food Plaza













### AUDITORIUM I MEDINIPUR

**Project Type:** Institutional **Status:** Under Construction

**Scope:** Architectural consultancy &

Preparation of DPR

### **Description:**

Site Area – 2.1 Acres Construction Area 56,505 sq ft 1250 seating capacity Auditorium





**Project Type :** Commercial **Status :** Under Construction **Scope :** Architectural consultancy

& Preparation of DPR

**Description:** 

Site Area – 1 Acres Construction Area 72,000 sq ft

### COMMERCIAL HUB I NADIA











### INDUSTRIAL PARK I ETHELBARI

**Project Type :** Industrial **Status :** Under Construction

**Scope:** Architectural consultancy &

Preparation of DPR

### **Description:**

Site Area – 42.7 Acres 59 Industrial Plots 15,500 Sq Ft office 32 Capacity Truck Terminal 3.2 Km Internal Road 2000 KLD ETP











### INDUSTRIAL PARK I JAIGAON

Project Type: Industrial **Status:** Under Construction

Scope: Architectural consultancy &

Preparation of DPR

### **Description:**

Site Area – 13.5 Acres 37 Industrial Plots 10,000 Sq Ft office 31,000 Sq Ft Commercial Complex 2.0 Km Internal Road 800 KLD ETP







**Project Type:** Commercial

**Status:** Completed

**Scope:** Architectural consultancy

**Description:** 

Site Area – 1.8 Acres

Construction Area: 6,500 Sq Ft Part of Large In