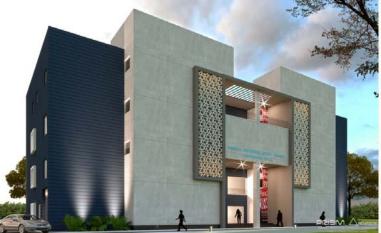

### INDUSTRIAL PARK I JAIGAON

Project Type: Industrial **Status:** Under Construction

Scope: Architectural consultancy &

Preparation of DPR

### **Description:**

Site Area – 13.5 Acres 37 Industrial Plots 10,000 Sq Ft office 31,000 Sq Ft Commercial Complex 2.0 Km Internal Road 800 KLD ETP

**Project Type:** Commercial

**Status:** Completed

**Scope:** Architectural consultancy