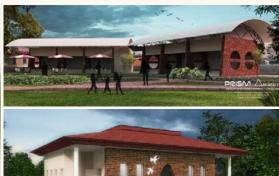

### **ECOLOGICAL PARK I RANAGHAT**

**Project Type:** Recreational **Status:** Under Construction

**Scope :** Architectural consultancy & Preparation of DPR

### **Description:**

Site Area – 9.80 Acres Construction Area 35,500 sq ft Eco Tourism, SHG Hub, Handicraft Museum, Tropical Gardens, Kids & Elderly Entertainments, Water Recreations, Guest House, Food Plaza