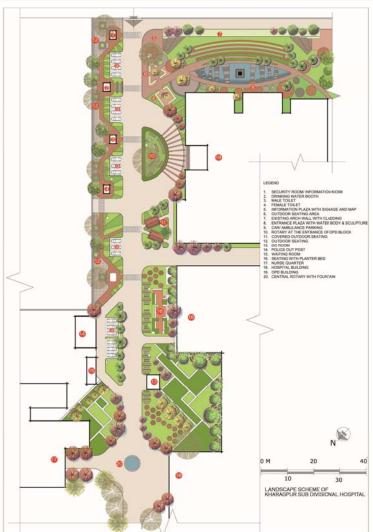

### **LANDSCAPE**

**Project Type:** Landscape Design

Status: Completed/ Under

Construction

**Scope:** Design Consultancy &

Supervision

**Description:** 

Site Area – Up to 5.0 Acre