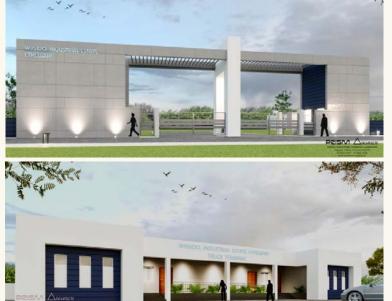

### INDUSTRIAL PARK I ETHELBARI

**Project Type :** Industrial **Status :** Under Construction

**Scope:** Architectural consultancy &

Preparation of DPR

### **Description:**

Site Area – 42.7 Acres 59 Industrial Plots 15,500 Sq Ft office 32 Capacity Truck Terminal 3.2 Km Internal Road 2000 KLD ETP