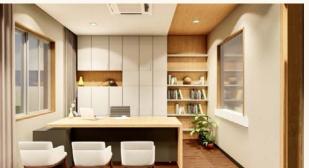

### APAERTMENT INTERIOR I KOLKATA

Project Type: Miscellaneous Apartment

Interior

**Status:** Completed

**Scope:** Design + Execution

**Description:** 

Built Up Area – 800 to 2,000 Sq Ft

### APAERTMENT INTERIOR I KOLKATA