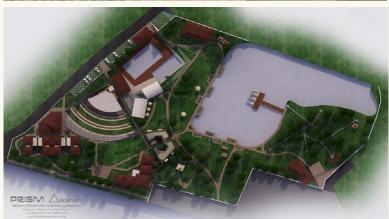

### **ECOLOGICAL PARK I RANAGHAT**

**Project Type:** Recreational **Status:** Under Construction

**Scope :** Architectural consultancy & Preparation of DPR

### **Description:**

Site Area – 9.80 Acres Construction Area 35,500 sq ft Eco Tourism, SHG Hub, Handicraft Museum, Tropical Gardens, Kids & Elderly Entertainments, Water Recreations, Guest House, Food Plaza