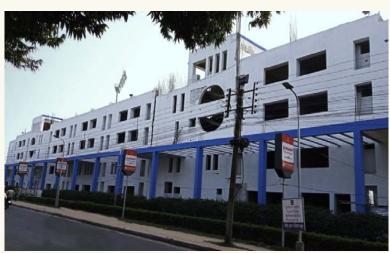

### **WOMEN COLLEGE I JAMSHEDPUR**

Project Type : Institutional
Status : Completed

**Scope :** Architectural consultancy & Design Management Services

### **Description:**

Site Area – 2.44 Acres Construction Area – 77,500 sq ft 26 Departments 7000+ students