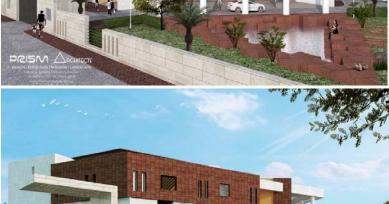

### **WOMEN COLLEGE I JAMSHEDPUR**

Project Type : Institutional
Status : Completed

**Scope :** Architectural consultancy & Design Management Services

### **Description:**

Site Area – 2.44 Acres Construction Area – 77,500 sq ft 26 Departments 7000+ students