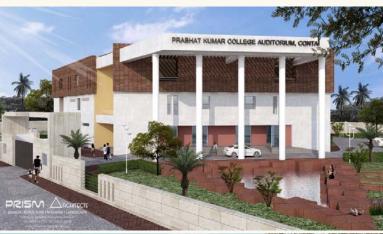

### AUDITORIUM I MEDINIPUR

**Project Type:** Institutional **Status:** Under Construction

**Scope:** Architectural consultancy &

Preparation of DPR

### **Description:**

Site Area – 2.1 Acres Construction Area 56,505 sq ft 1250 seating capacity Auditorium

**Project Type :** Commercial **Status :** Under Construction **Scope :** Architectural consultancy