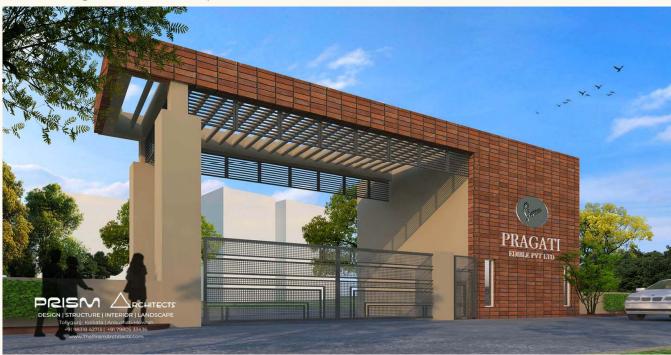

roject Type :** Industrial **Status :** Under Construction

**Scope:** Architectural consultancy &

Preparation of DPR

### **Description:**

Site Area – 42.7 Acres 59 Industrial Plots 15,500 Sq Ft office 32 Capacity Truck Terminal 3.2 Km Internal Road 2000 KLD ETP











### INDUSTRIAL PARK I JAIGAON

Project Type: Industrial **Status:** Under Construction

Scope: Architectural consultancy &

Preparation of DPR

### **Description:**

Site Area – 13.5 Acres 37 Industrial Plots 10,000 Sq Ft office 31,000 Sq Ft Commercial Complex 2.0 Km Internal Road 800 KLD ETP







**Project Type:** Commercial

**Status:** Completed

**Scope:** Architectural consultancy

**Description:** 

Site Area – 1.8 Acres

Construction Area: 6,500 Sq Ft Part of Large Industrial Complex

### OFFICE | KHARAGPUR









### APARTMENT BUILDINGS

**Project Type:** Multi Apartments

Residence

**Status:** Completed/ Under

Construction

**Scope:** Architectural consultancy

**Description:** 

Site Area – 4 katha to 20 Katha

Construction Area: 5,000 – 30,000 Sq Ft











**Project Type :** Multi Apartments Residence **Status :** Completed/ Under Construction

**Scope:** Architectural consultancy

### **Description:**

Site Area – 4 katha to 20 Katha

Construction Area: 5,000 - 30,000 Sq Ft

### **APARTMENT BUILDINGS**













### **FAMILY RESIDENCE**

**Project Type :** Family Residence **Status :** Completed/ Under

Construction

**Scope:** Architectural consultancy

**Description:** 

Site Area – Up to 5 katha

Construction Area: 2500 – 6000 Sq Ft











### **FAMILY RESIDENCE**

**Pro